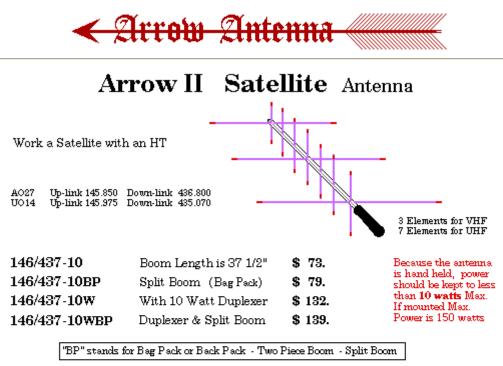

The Arrow II line of Antennas has been engineered to provide maximum gain and efficiency in the smallest practical Size & Weight **ONLY About 19 oz.** (split boom adds 1 oz.)

Aluminum Arrow Shafts are used for Elements.

The 2 in-line Gamma Matches (shown below) are pre-assembled & pre-tuned. One connector for VHF and one for UHF and they are BNC only. (Duplexer & Cables included with 10W Models only).

The Boom is 3/4" sq. (with round corners) 37 1/2" long. Model BP Split Boom, longest part is less than 22 inches long.