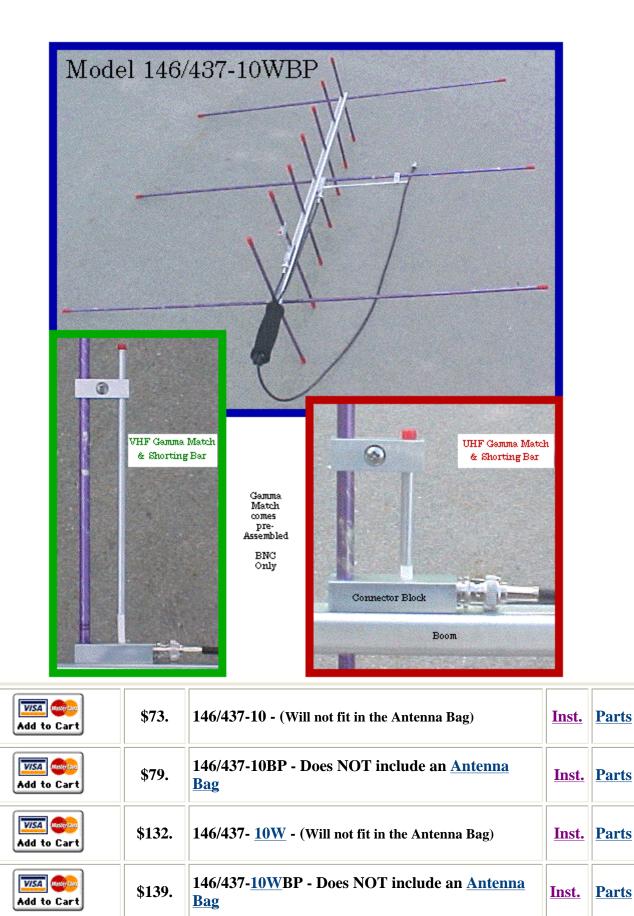

The 2 in-line Gamma Matches (shown below) are pre-assembled & pre-tuned. One connector for VHF and one for UHF and they are BNC only. (Duplexer & Cables included with 10W Models only).

The Boom is 3/4" sq. (with round corners) 37 1/2" long. Model BP Split Boom, longest part is less than 22 inches long.

Note the big black foam grip, for easy holding. Under the foam grip, the boom is drilled & taped 1/4-20 for most camera tri-pods. Boom & elements all have plastic tips for safty.

| VISA Cart        | \$6.                                                                                                                                                                                                                                                                                                                                                                                                 | SMA to BNC Adaptor To Connect BNC Cables<br>to your SMA equiped Radio.                                                               |
|------------------|------------------------------------------------------------------------------------------------------------------------------------------------------------------------------------------------------------------------------------------------------------------------------------------------------------------------------------------------------------------------------------------------------|--------------------------------------------------------------------------------------------------------------------------------------|
| View Cart        |                                                                                                                                                                                                                                                                                                                                                                                                      | Make payments with PayPal - it's fast, free and<br>secure!.Or you can print out this Order Form and mail in<br>with a Personal Check |
| Patch Cable      | •                                                                                                                                                                                                                                                                                                                                                                                                    | BNC - RG58A/U Patch Cable (Male - Male) 3ft.<br>4ft. & 6ft. Lengths.                                                                 |
| <u>10W</u>       | Duplexer for 146/437-10 Satellite Antenna (10 Watts Max.)                                                                                                                                                                                                                                                                                                                                            |                                                                                                                                      |
| FAQ              | <ul> <li>Q. I have a Full Duplex, Dual Band Radio with a built in duplexer, why do I need another Duplexer ?</li> <li>A. That is why, Your Radio only has one Connector, the Antenna has two. (1 for VHF &amp; 1 for UHF)</li> <li>The <u>10W</u> Duplexer allows you to hear the down link while you are transmitting. It also has the coax cables to connect your radio to the antenna.</li> </ul> |                                                                                                                                      |
|                  | This Antenna has not been tested for gain. No need, it works.                                                                                                                                                                                                                                                                                                                                        |                                                                                                                                      |
| BP or Split Boom | What is it ? And How to cut your boom to make it a Split Boom or Buy One.                                                                                                                                                                                                                                                                                                                            |                                                                                                                                      |